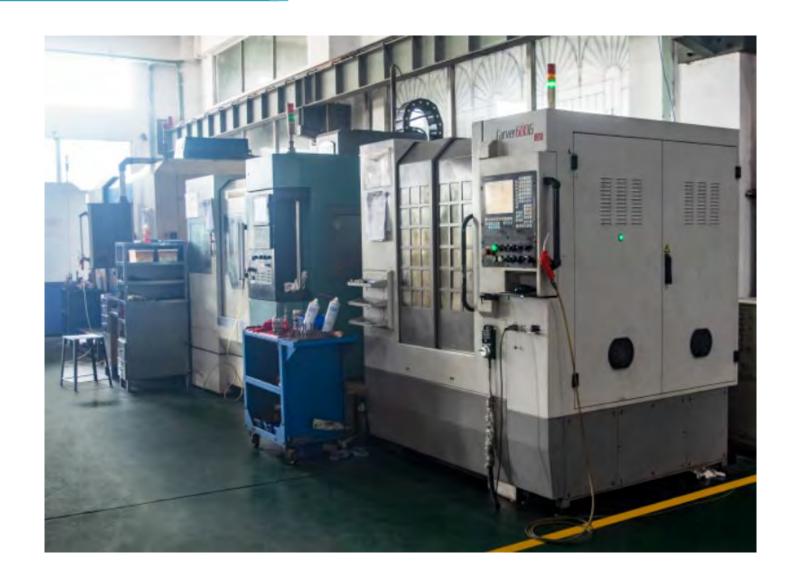

# Mold workshop

| CNC Cutter       | 4 sets |
|------------------|--------|
| Engraving        | 1 sets |
| EDM              | 3 sets |
| Grinding Machine | 1 sets |
| Milling Machine  | 3 sets |
| Drilling Machine | 1 sets |
| Lathe            | 1 sets |
| 3D coordinate    | 1 sets |

### **Technology center**

engineering department

Development workshop

Biological laboratory

Comprehensive laboratory

Mold R&D Department

Material R&D Department

3D detection room