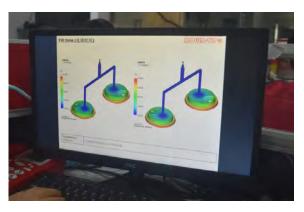

### **Technology center**

engineering department

Development workshop

Biological laboratory

Comprehensive laboratory

Mold R&D Department

Material R&D Department

3D detection room