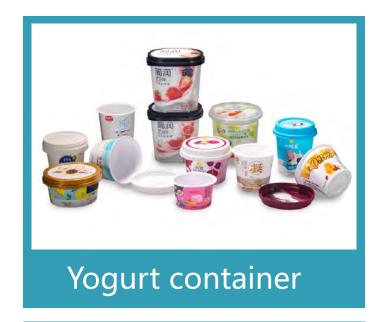

### **Company Profiles**

Fujian Henglong Plastic Industrial Co.,Ltd.

was founded in Oct 1997, located at Taiwanese investment zone Longchi Jiaomei town Zhangzhou of Xiamen West Bank.

The main core products are IML thin wall plastic food container, which is including ice-cream box, butter box, yogurt cup, biscuit box, coffee cup, sauce cup and so on.