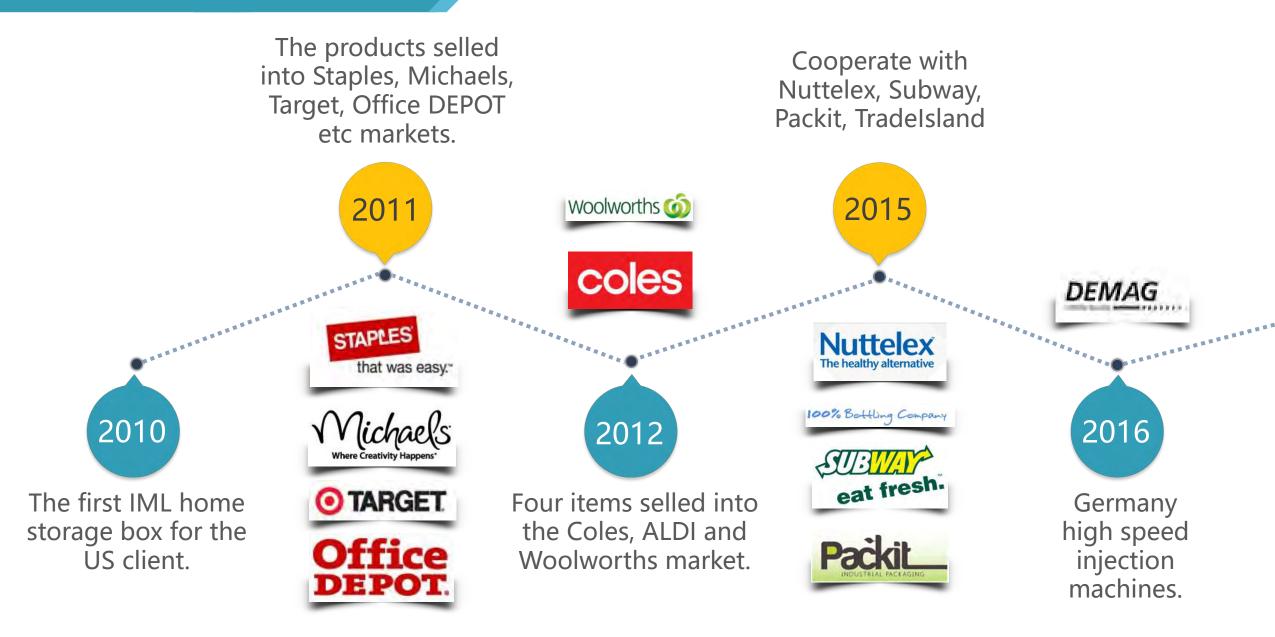

**About us** 01 **About our product Our Advantages** 03 At present achievement



# About us

Fujian Henglong Plastic Industrial Co.,Ltd

### **Company Profiles**







Fujian Henglong Plastic Industrial Co.,Ltd.

was founded in Oct 1997, located at Taiwanese investment zone Longchi Jiaomei town Zhangzhou of Xiamen West Bank.



The main core products are IML thin wall plastic food container, which is including ice-cream box, butter box, yogurt cup, biscuit box, coffee cup, sauce cup and so on.



Our products are exported to North America, Europe, Oceania, Africa, Asia and other more than 30 countries and regions.

### **Enterprise culture**



### **Enterprise scale**















### History of Honokage IML









Cooperate with Nestle and Goodman Fielder Cooperate with Mondelez and Lactalis

2018

Mondelez

LACTALIS







2020



















Cooperate with inm, Jianrun, Xufuji



Cooperate with Hershey's, Luckin Coffee ,Tongrentang

### IML in-mold labeling of thin-walled food containers



#### **R&D** and Innovation

Independent research and development innovation of new products

New materials, new manufacturing environmental protection technology



### **Intelligent manufacturing**

GMP workshop conforming to BRC standard Intelligent manufacturing demonstration workshop



### **Automation**

Automatic in-mold labeling production line CCD visual inspection automatic packaging system

### **Brand**

### **HONOKAGE**

With the ability of mass production and fast delivery, it has bec