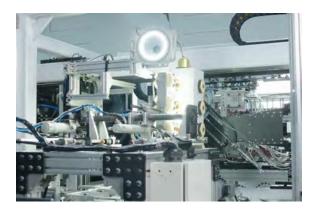

### **Automation**

Automatic in-mold labeling production line CCD visual inspection automatic packaging system

# **Automated process**

**1** Automatic feeding system

2 Automatic cooling system

High-speed injection system

**Automatic labeling** system

6 Automatic stacking system