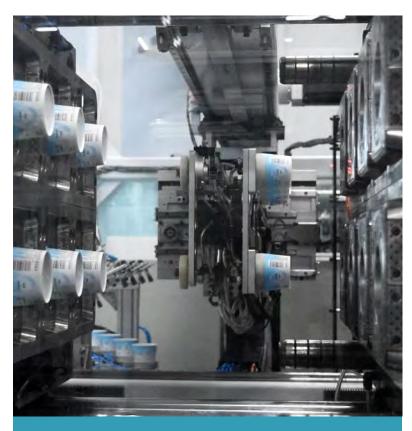

### **Automation**

Automatic in-mold labeling production line CCD visual inspection automatic packaging system

# **Automated process**

**1** Automatic feeding system

2 Automatic cooling system

High-speed injection system

**Automatic labeling** system

6 Automatic stacking system