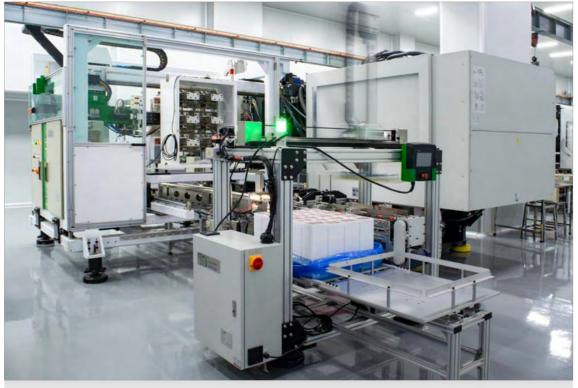

### **Automation**

Automatic in-mold labeling production line CCD visual inspection automatic packaging system

# **Automated process**

**1** Automatic feeding system

2 Automatic cooling system

High-speed injection system

**Automatic labeling** system

6 Automatic stacking system