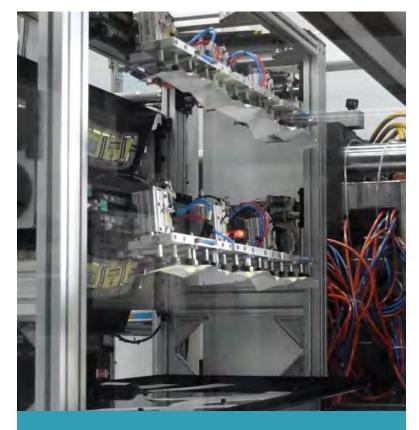

### **Automation**

Automatic in-mold labeling production line CCD visual inspection automatic packaging system

# **Automated process**

**1** Automatic feeding system

2 Automatic cooling system

High-speed injection system

**Automatic labeling** system

6 Automatic stacking system