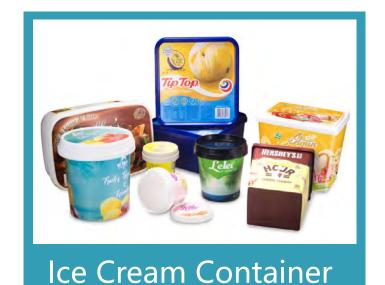

### **Company Profiles**

Fujian Henglong Plastic Industrial Co.,Ltd.

was founded in Oct 1997, located at Taiwanese investment zone Longchi Jiaomei town Zhangzhou of Xiamen West Bank.

The main core products are IML thin wall plastic food container, which is including ice-cream box, butter box, yogurt cup, biscuit box, coffee cup, sauce cup and so on.