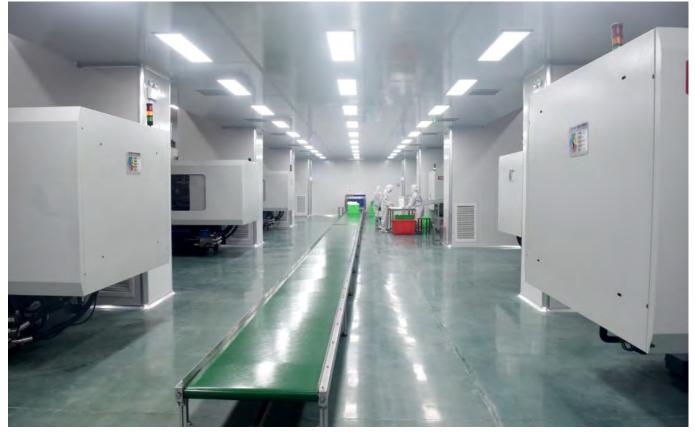

### **Intelligent manufacturing**

GMP workshop conforming to BRC standard Intelligent manufacturing demonstration workshop

### **Cleaning workshop**

• 800 square meters

- Haitian high speed injection molding labeling system
   8 sets
- 500,000 units per day

## Cleaning workshop

• 2000 square meters

- Demag high speed injection molding labeling system
   12 sets
- Nissan IML products reached 500,000-900,000 sets

# Cleaning workshop

• 1000 square meters

Demag high-speed injection molding labeling system7 sets