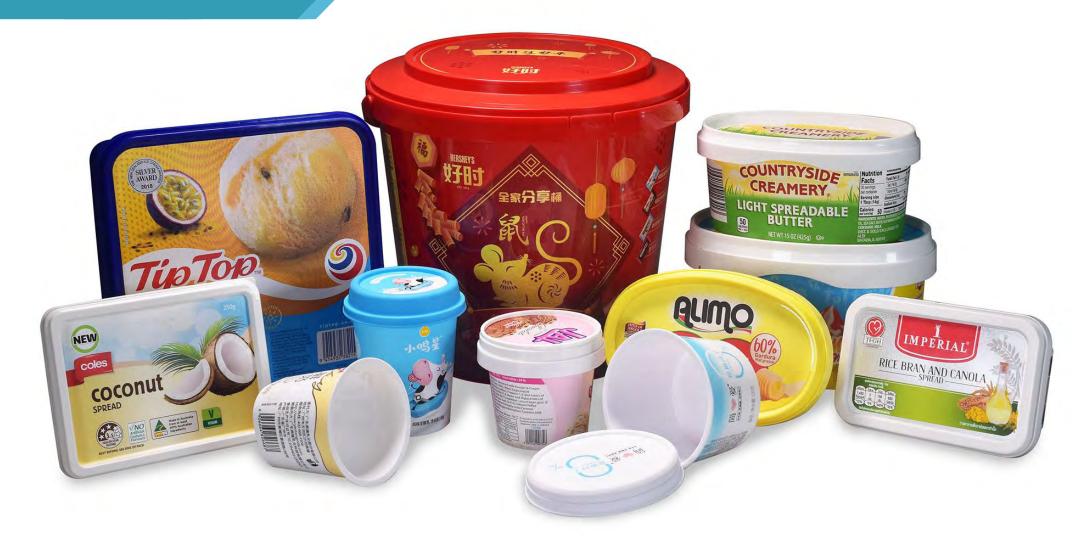

### **Company Profiles**

Fujian Henglong Plastic Industrial Co.,Ltd.

was founded in Oct 1997, located at Taiwanese investment zone Longchi Jiaomei town Zhangzhou of Xiamen West Bank.

The main core products are IML thin wall plastic food container, which is including ice-cream box, butter box, yogurt cup, biscuit box, coffee cup, sauce cup and so on.

### IML in-mold labeling of thin-walled food containers

### **IML** food packaging

All the materials used are food grade, and have FDA report.