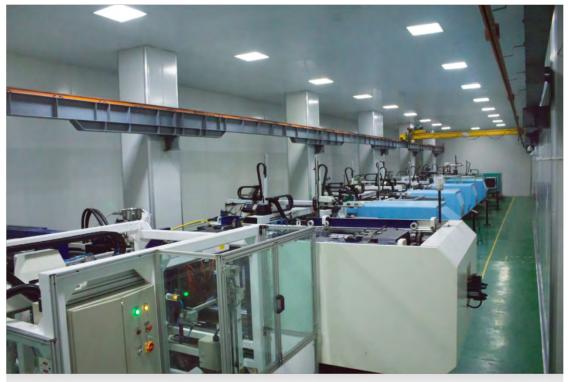

### **Cleaning workshop**

• 800 square meters

- Haitian high speed injection molding labeling system
   8 sets
- 500,000 units per day

## Cleaning workshop

• 2000 square meters

- Demag high speed injection molding labeling system
   12 sets
- Nissan IML products reached 500,000-900,000 sets

# Cleaning workshop

• 1000 square meters

Demag high-speed injection molding labeling system7 sets