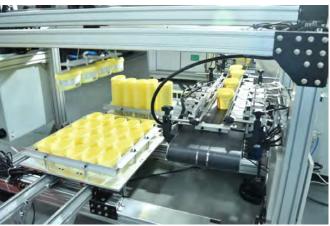

### **Automation**

Automatic in-mold labeling production line CCD visual inspection automatic packaging system

# **Automated process**

**1** Automatic feeding system

2 Automatic cooling system

High-speed injection system

**Automatic labeling** system

6 Automatic stacking system