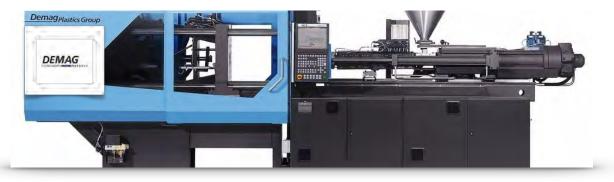

### **Cleaning workshop**

• 800 square meters

- Haitian high speed injection molding labeling system
   8 sets
- 500,000 units per day

## Cleaning workshop

• 2000 square meters

- Demag high speed injection molding labeling system
   12 sets
- Nissan IML products reached 500,000-900,000 sets

# Cleaning workshop

• 1000 square meters

Demag high-speed injection molding labeling system7 sets

# 60 injection molding machines