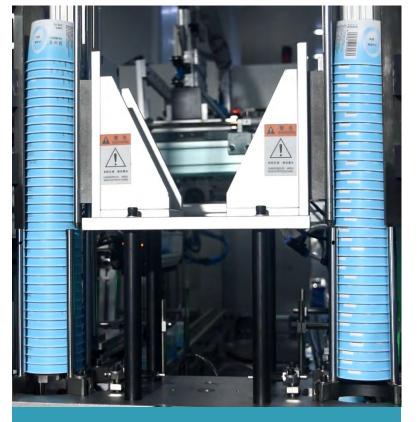

# **Automated process**

**1** Automatic feeding system

2 Automatic cooling system

High-speed injection system

**Automatic labeling** system

6 Automatic stacking system