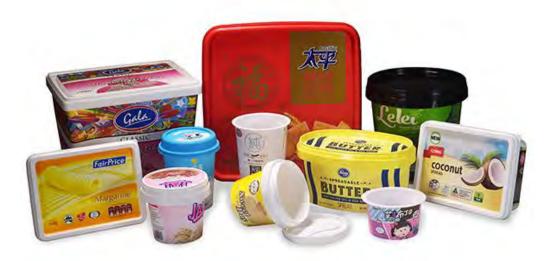

### **Company Profiles**

Fujian Henglong Plastic Industrial Co.,Ltd.

was founded in Oct 1997, located at Taiwanese investment zone Longchi Jiaomei town Zhangzhou of Xiamen West Bank.

The main core products are IML thin wall plastic food container, which is including ice-cream box, butter box, yogurt cup, biscuit box, coffee cup, sauce cup and so on.

### **IML** food packaging

All the materials used are food grade, and have FDA report.

### **IML** food packaging