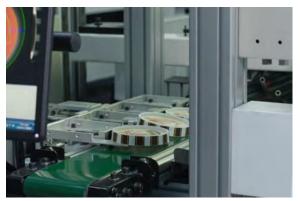

# **Automated process**

**1** Automatic feeding system

2 Automatic cooling system

High-speed injection system

**Automatic labeling** system

6 Automatic stacking system