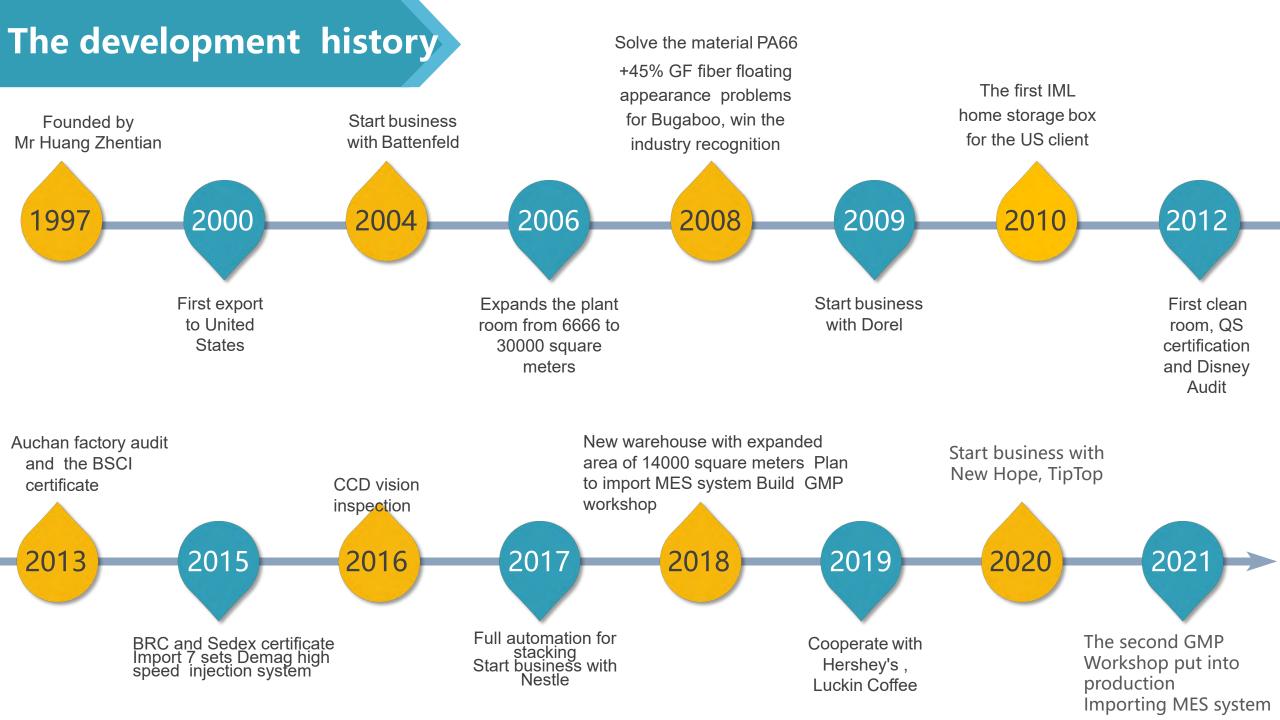

### **Company Profiles**

Fujian Henglong Plastic Industrial Co.,Ltd.

was founded in Oct 1997, located at Taiwanese investment zone Longchi Jiaomei town Zhangzhou of Xiamen West Bank.

The main core products are IML thin wall plastic food container, which is including ice-cream box, butter box, yogurt cup, biscuit box, coffee cup, sauce cup and so on.

Our products are exported to North America, Europe, Oceania, Africa, Asia and other more than 30 countries and regions.

### History of Honokage IML

Cooperate with Nestle and Goodman Fielder Cooperate with Mondelez and Lactalis

2018

Mondelez

LACTALIS

2020

Cooperate with inm, Jianrun, Xufuji

Cooperate with Hershey's, Luckin Coffee ,Tongrentang