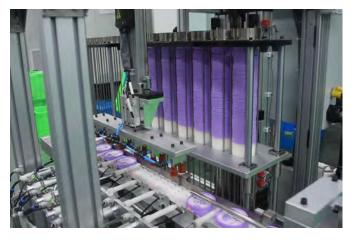

### **Automation**

Automatic in-mold labeling production line CCD visual inspection automatic packaging system

# **Automated process**

**1** Automatic feeding system

2 Automatic cooling system

High-speed injection system

**Automatic labeling** system

6 Automatic stacking system