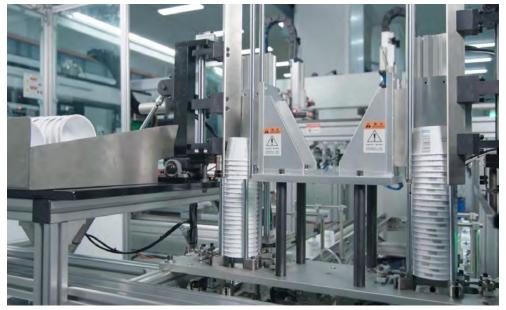

### **Automation**

Automatic in-mold labeling production line CCD visual inspection automatic packaging system

# **Automated process**

**1** Automatic feeding system

2 Automatic cooling system

High-speed injection system

**Automatic labeling** system

6 Automatic stacking system