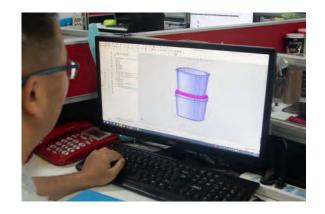

### **Technology center**

engineering department

Development workshop

Biological laboratory

Comprehensive laboratory

Mold R&D Department

Material R&D Department

3D detection room