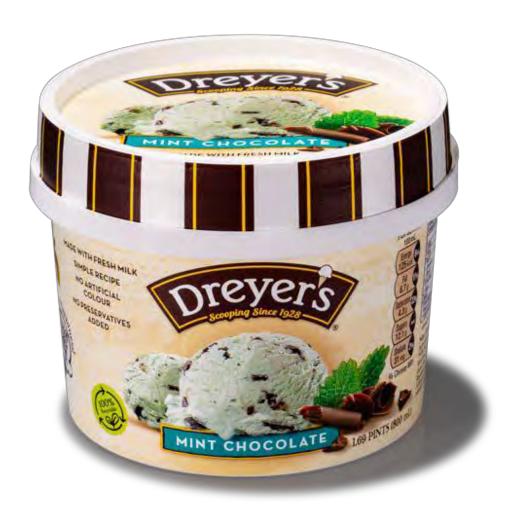

### **IML** food packaging

All the materials used are food grade, and have FDA report.

### **IML** food packaging