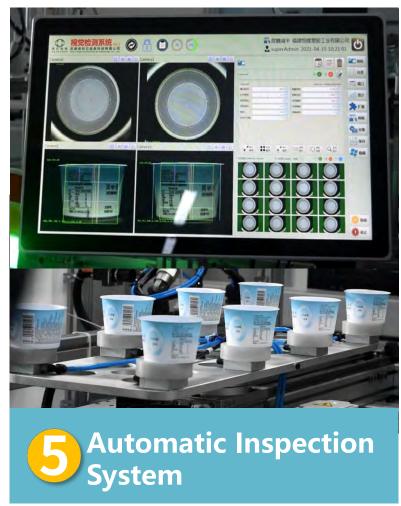

### **Automation**

Automatic in-mold labeling production line CCD visual inspection automatic packaging system