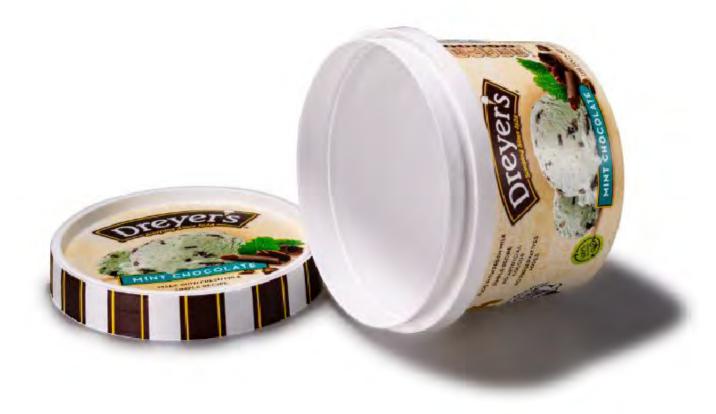

### **IML** food packaging

All the materials used are food grade, and have FDA report.

### **IML** food packaging