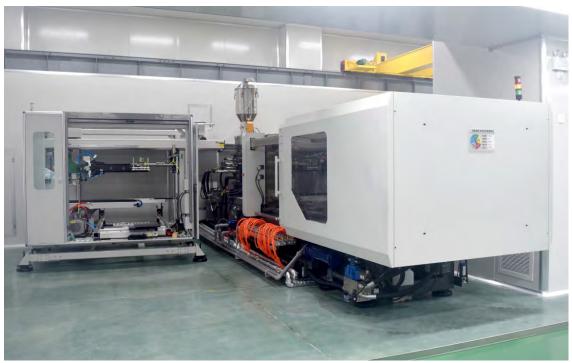

### **Cleaning workshop**

• 800 square meters

- Haitian high speed injection molding labeling system
   8 sets
- 500,000 units per day

## Cleaning workshop

• 2000 square meters

- Demag high speed injection molding labeling system
   12 sets
- Nissan IML products reached 500,000-900,000 sets

# Cleaning workshop

• 1000 square meters

Demag high-speed injection molding labeling system7 sets

- German imported equipment and world class molds Manufacturing technology
- 16 hole mold, production cycle of 6 seconds