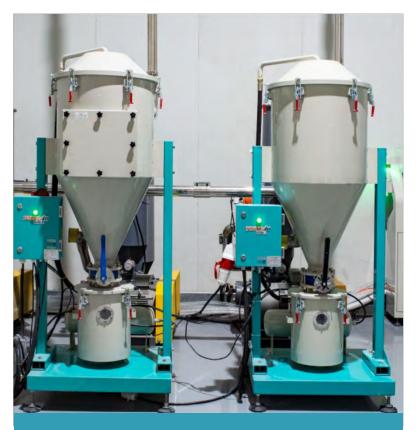

# **Automated process**

**1** Automatic feeding system

2 Automatic cooling system

High-speed injection system

**Automatic labeling** system

6 Automatic stacking system