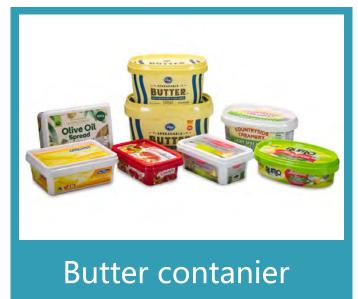

### **Company Profiles**

Fujian Henglong Plastic Industrial Co.,Ltd.

was founded in Oct 1997, located at Taiwanese investment zone Longchi Jiaomei town Zhangzhou of Xiamen West Bank.

The main core products are IML thin wall plastic food container, which is including ice-cream box, butter box, yogurt cup, biscuit box, coffee cup, sauce cup and so on.