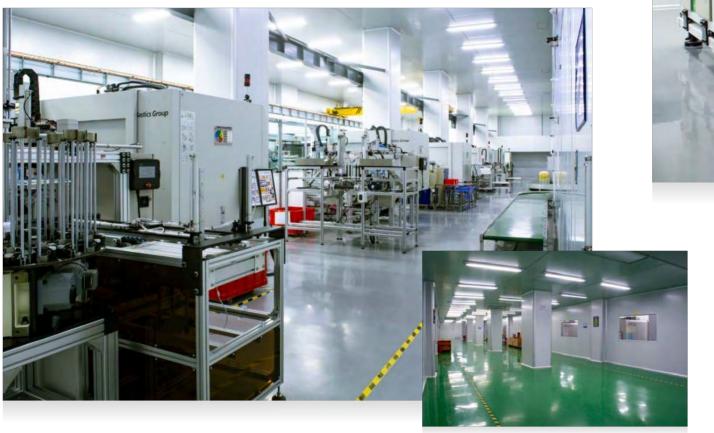

### **Intelligent manufacturing**

GMP workshop conforming to BRC standard Intelligent manufacturing demonstration workshop

### **Automation**

Automatic in-mold labeling production line CCD visual inspection automatic packaging system

### **Cleaning workshop**

• 800 square meters

- Haitian high speed injection molding labeling system
   8 sets
- 500,000 units per day

## Cleaning workshop

• 2000 square meters

- Demag high speed injection molding labeling system
   12 sets
- Nissan IML products reached 500,000-900,000 sets

# Cleaning workshop

• 1000 square meters

Demag high-speed injection molding labeling system7 sets